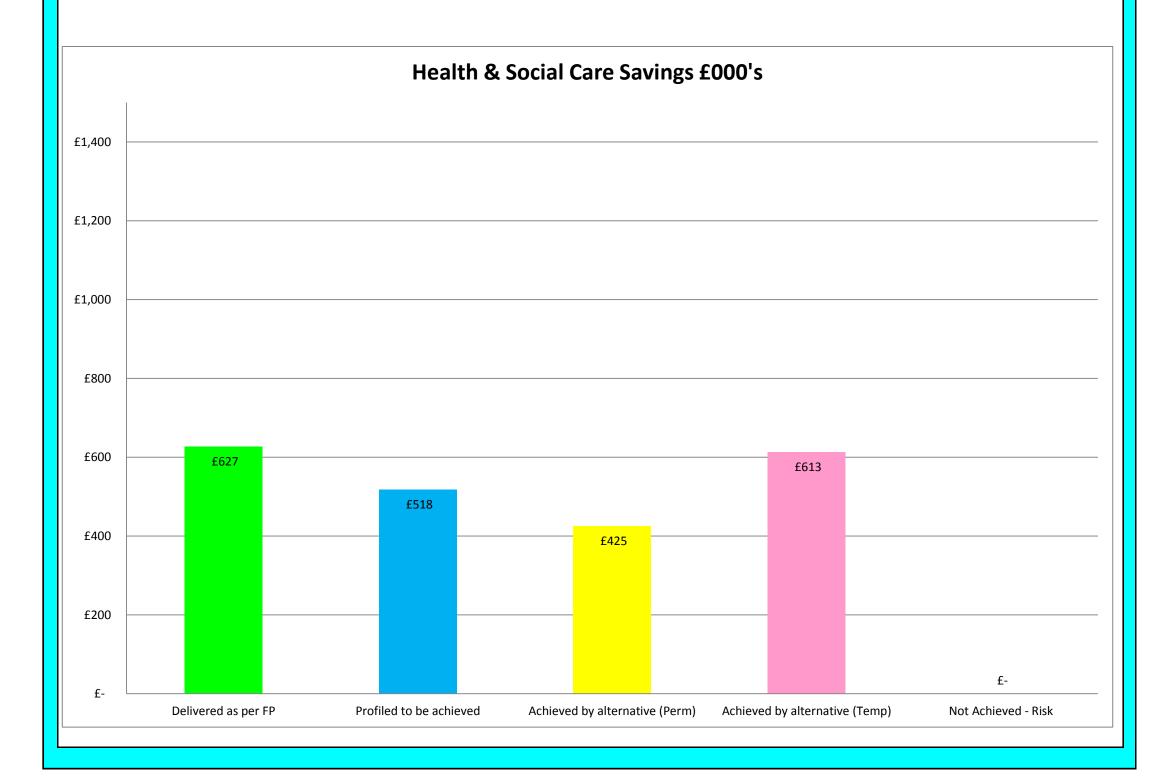

#### **HEALTH & SOCIAL CARE**

Savings:

| Health & Social Care Integrated Structure Savings             |
|---------------------------------------------------------------|
| Efficiency review of contracts and commissioning arrangements |
| Review of Older People service to reflect demand              |
| Improve services through technology - Adults                  |
| Review of care packages - Adults                              |
| Bordercare inflation                                          |
| Review Charges and thresholds - Adults                        |
| Review Day Services for Older People                          |
| Review of business management & specialist posts              |
| Strategy for Supporting Independence                          |
| Implementation of SB Cares                                    |

| £'000 | Delivered as<br>per FP | Profiled to be achieved | Achieved by alternative (Perm) | Achieved by alternative (Temp) | Not<br>Achieved |
|-------|------------------------|-------------------------|--------------------------------|--------------------------------|-----------------|
| 50    |                        |                         | 50                             | ( - 1-7                        |                 |
| 375   |                        |                         | 375                            |                                |                 |
| 237   |                        | 237                     |                                |                                |                 |
| 50    |                        | 50                      |                                |                                |                 |
| 110   |                        | 110                     |                                |                                |                 |
| 4     |                        | 4                       |                                |                                |                 |
| 130   | 130                    |                         |                                |                                |                 |
| 100   | 86                     | 14                      |                                |                                |                 |
| 53    |                        | 53                      |                                |                                |                 |
| 200   |                        |                         |                                | 200                            |                 |
| 874   | 411                    | 50                      |                                | 413                            |                 |
| 2,183 | 627                    | 518                     | 425                            | 613                            | 0               |