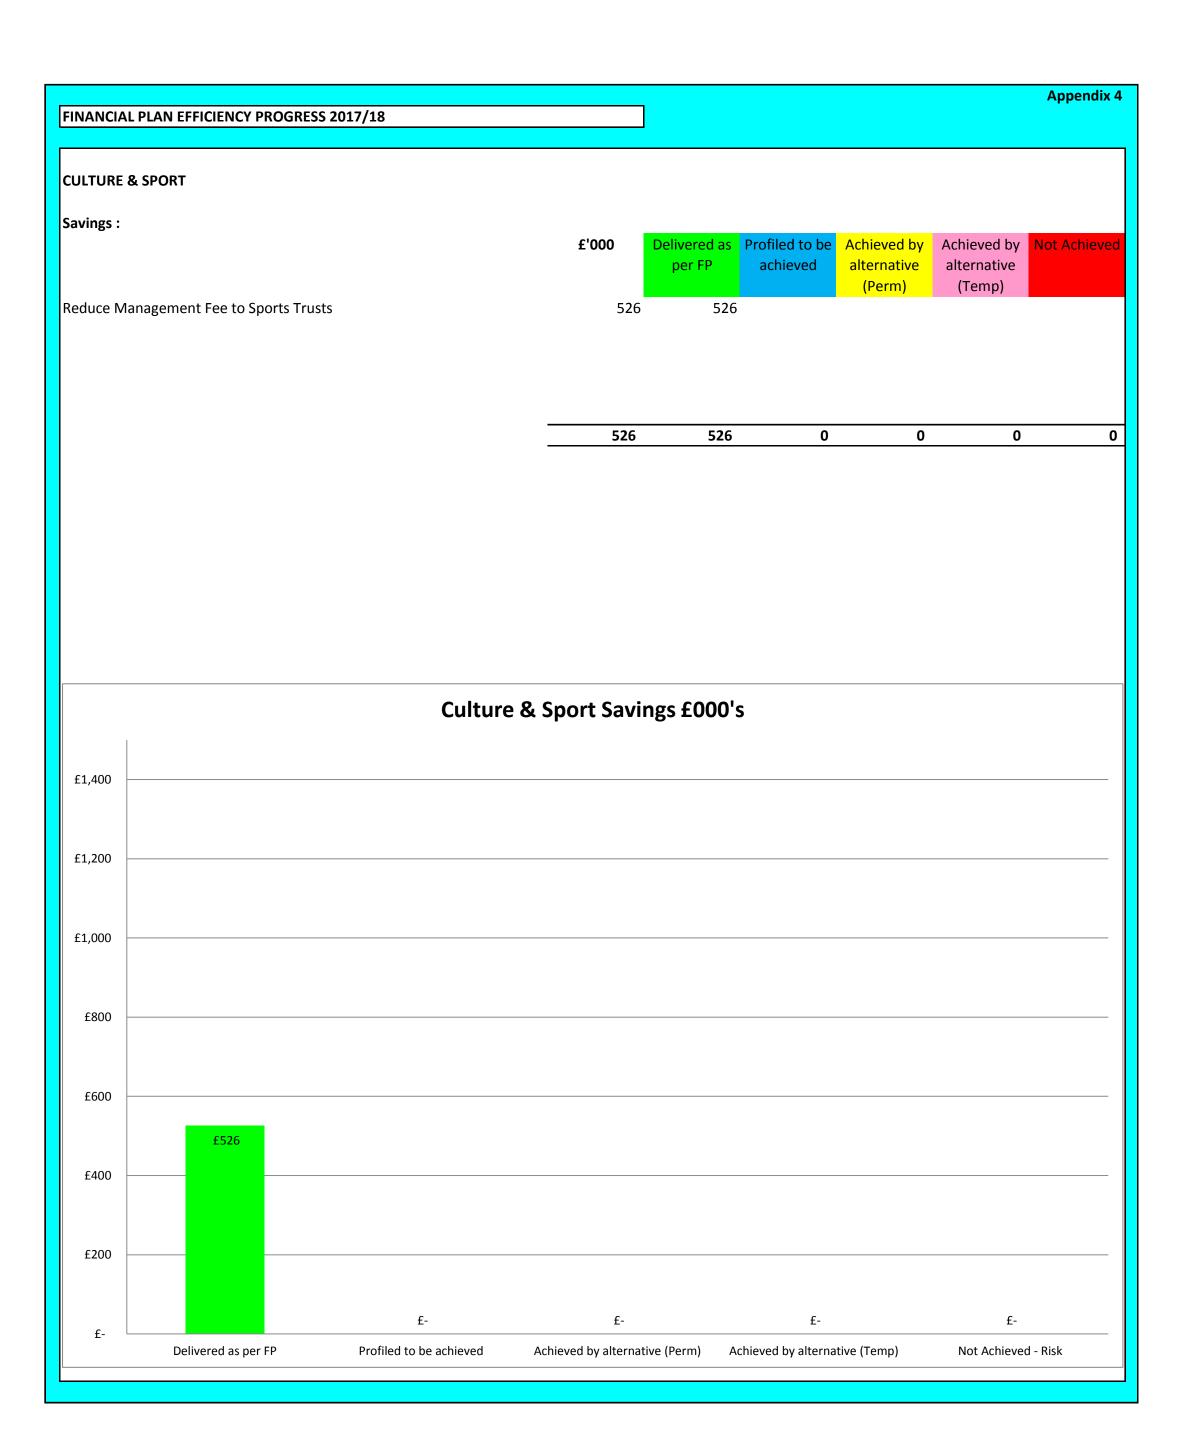

### FINANCIAL PLAN EFFICIENCY PROGRESS 2017/18

#### **ASSETS & INFRASTRUCTURE**

Savings:

|                                                             | £'000 | Delivered as<br>per FP | Profiled to be achieved | Achieved by alternative (Perm) | Achieved by alternative (Temp) | Not Achieved |
|-------------------------------------------------------------|-------|------------------------|-------------------------|--------------------------------|--------------------------------|--------------|
| Roads review savings                                        | 491   | 47                     | 444                     |                                |                                |              |
| Estates Manpower Saving                                     | 24    | 24