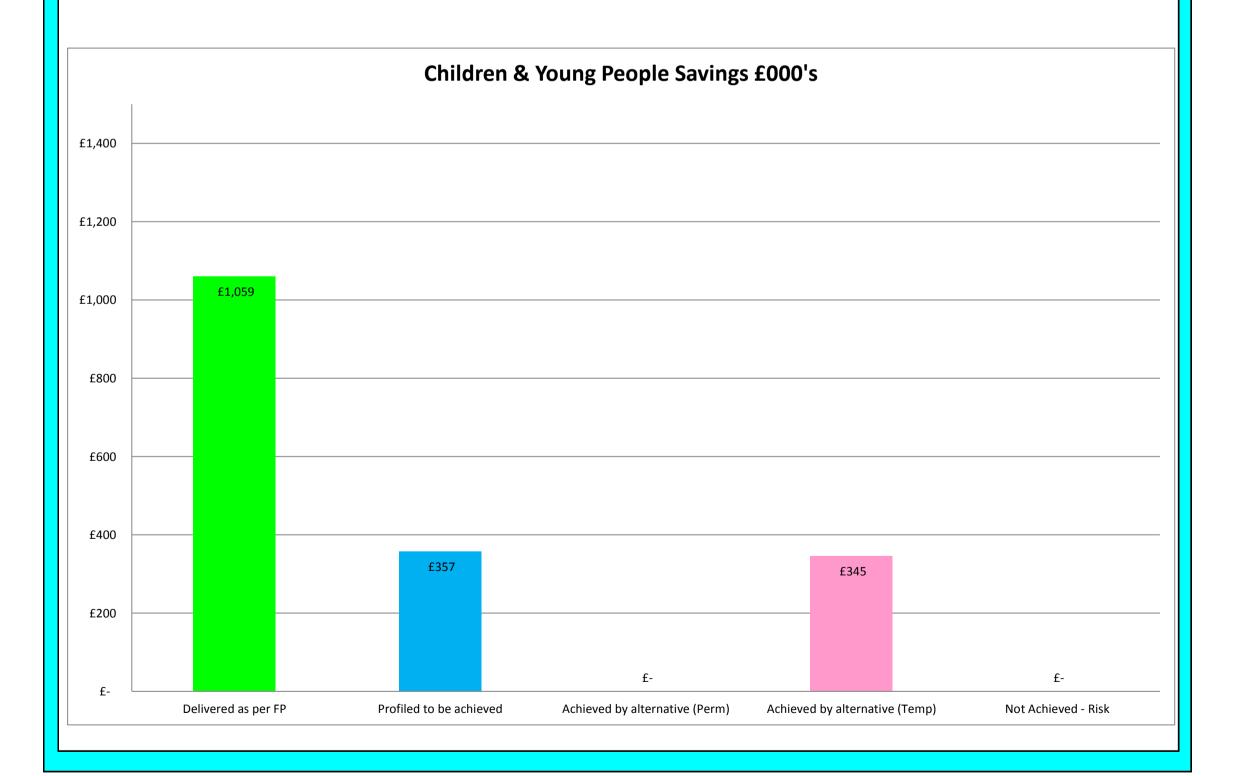

## CHILDREN & YOUNG PEOPLE

Savings:

|                                                                             | £'000 |        | Profiled to be | •           | •           | Not Achieved |
|-----------------------------------------------------------------------------|-------|--------|----------------|-------------|-------------|--------------|
|                                                                             |       | per FP | achieved       | alternative | alternative |              |
|                                                                             | _     |        |                | (Perm)      | (Temp)      |              |
| Delivery of Inclusion for all                                               | 357   | 357    |                |             |             |              |
| School Library Review                                                       | 125   |        |                |             | 125         |              |
| Cessation of salary conservation scheme                                     | 74    | 74     |                |             |             |              |
| Reduce Adult Learning Provision (Community Learning and Development)        | 50    |        | 50             |             |             |              |
| Review Early Years Service                                                  | 100   | 100    |                |             |             |              |
| Harmonise sickness allowance to schools (Devolved School Mgmt Allocation)   | 100   |        | 100            |             |             |              |
| Review Outdoor Education Service                                            | 95    |        |                |             | 95          |              |
| Review Central Schools Budgets (Determined to Succeed)                      | 50    | 50     |                |             |             |              |
| Review of Cleaning arrangements in schools                                  | 50    | 50     |                |             |             |              |
| Reduce commissioned services from Ch. & Young People's Planning Partnership | 100   | 100    |                |             |             |              |
| Review commissioned services within Additional Support Needs                | 75    | 75     |                |             |             |              |
| Increased fees & charges                                                    | 5     | 5      |                |             |             |              |
| Learning Delivery Framework review                                          | 100   |        | 100            |             |             |              |
| More efficient use of premises for evening lets (2014-15 Full Year Effect)  | 45    |        |                |             | 45          |              |
| Redesign of elements of the Children & Families Social Work service         | 70    | 70     |                |             |             |              |
| Focused education delivery                                                  | 80    |        |                |             | 80          |              |
| Delivery of Inclusion for All                                               | 88    | 88     |                |             |             |              |
| Review of commissioned services within Children & Young People              | 90    | 90     |                |             |             |              |
| Review of PPP contract                                                      | 107   |        | 107            |             |             |              |
|                                                                             | 1,761 | 1,059  | 357            | 0           | 345         | 0            |