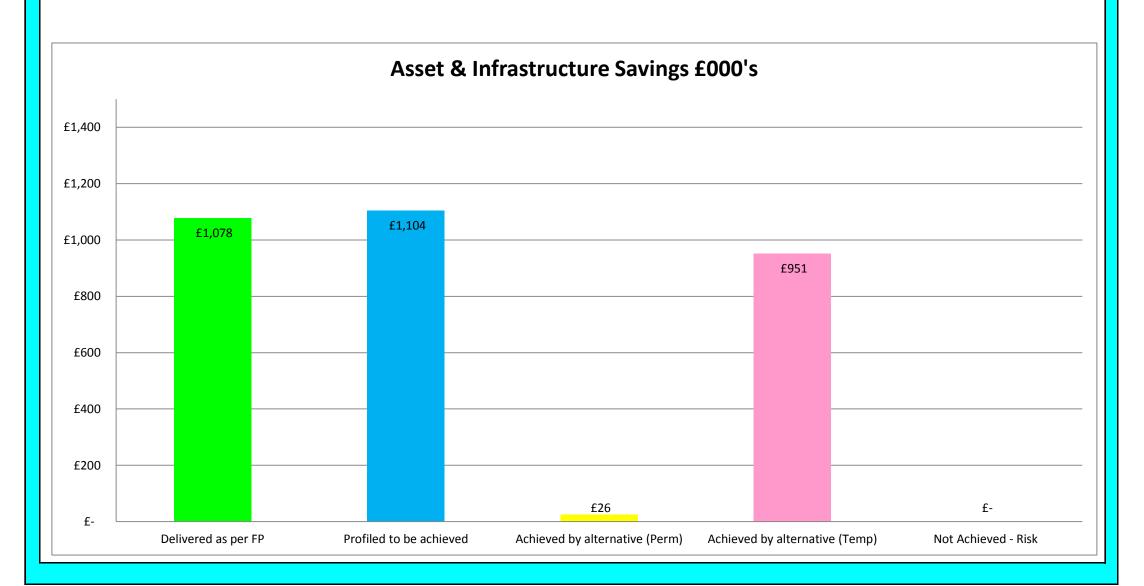

#### **ASSETS & INFRASTRUCTURE**

Savings:

|                                                             | £'000 | Delivered as<br>per FP | Profiled to be achieved | Achieved by alternative (Perm) | Achieved by alternative (Temp) | Not Achieved |
|-------------------------------------------------------------|-------|------------------------|-------------------------|--------------------------------|--------------------------------|--------------|
| Roads review savings                                        | 491   | 47                     | 444                     |                                |                                |              |
| Estates Manpower Saving                                     | 24    | 24                     |                         |                                |                                |              |
| Cleaning Services Rationalisation (inc Janitor, crossings)  | 260   |                        | 30                      |                                | 230                            |              |
| More efficient property and asset portfolio                 | 144   |                        |                         | 24                             | 120                            |              |
| Review of Street Lighting provision (SLEEP project)         | 245   | 151                    |                         |                                | 94                             |              |
| Increase in minimum rental charge (property & allotments)   | 20    |                        |                         |                                | 20                             |              |
| Increase the surplus budget of the Fleet Management service | 39    | 39                     |                         |                                |                                |              |
| Waste Fees & Charges                                        | 45    | 45                     |                         |                                |                                |              |
| Develop an Integrated Waste Plan                            | 311   | 77                     | 210                     |                                | 24                             |              |
| Neighbourhood Delivery Model (floral/grass/bins)            | 150   |                        | 150                     |                                |                                |              |
| New delivery model for Public Toilet provision              | 211   | 67                     |                         |                                | 144                            |              |
| Capitalise Roads Expenditure                                | 500   | 500                    |                         |                                |                                |              |
| Fees & Charges                                              | 130   | 19                     |                         |                                | 111                            |              |
| Charge Estate Management time                               | 25    |                        |                         |                                | 25                             |              |
| Property & Facilities                                       | 30    |                        | 30                      |                                |                                |              |
| Savings from rates appeals                                  | 2     |                        |                         | 2                              |                                |              |
| Manpower savings in Infrastructure & Asset Management       | 11    | 11                     |                         |                                |                                |              |
| Modernise Winter operations                                 | 100   |                        | 100                     |                                |                                |              |
| Neighbourhoods home to work mileage                         | 20    |                        | 20                      |                                |                                |              |
| Review of Neighbourhood Services                            | 103   |                        |                         |                                | 103                            |              |
| Janitorial Review                                           | 100   |                        | 20                      |                                | 80                             |              |
| Energy Efficiency Project                                   | 198   | 98                     | 100                     |                                |                                |              |
|                                                             | 3,159 | 1,078                  | 1,104                   | 26                             | 951                            | 0            |