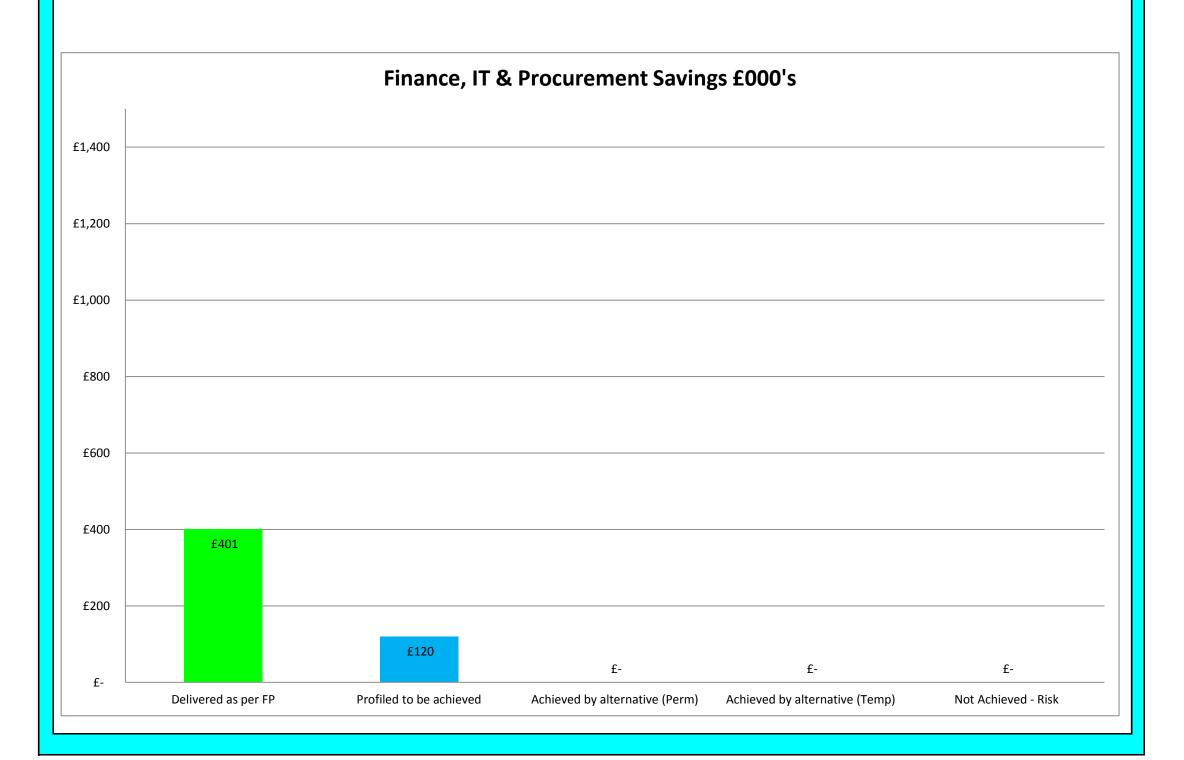

### FINANCE, IT & PROCUREMENT

Savings:

Insurance shared service with City of Edinburgh Council Savings from Insurance retendering Procurement savings across all departments Reduction in Loans Charges Interest on Revenue Balances

| £'000 | Delivered as<br>per FP | Profiled to be achieved | Achieved by alternative (Perm) | Achieved by alternative (Temp) | Not Achieved |
|-------|------------------------|-------------------------|--------------------------------|--------------------------------|--------------|
| 30    | 30                     |                         |                                |                                |              |
| 19    | 19                     |                         |                                |                                |              |
| 162   | 42                     | 120                     |                                |                                |              |
| 300   | 300                    |                         |                                |                                |              |
| 10    | 10                     |                         |                                |                                |              |
| 521   | 401                    | 120                     | 0                              | 0                              | 0            |