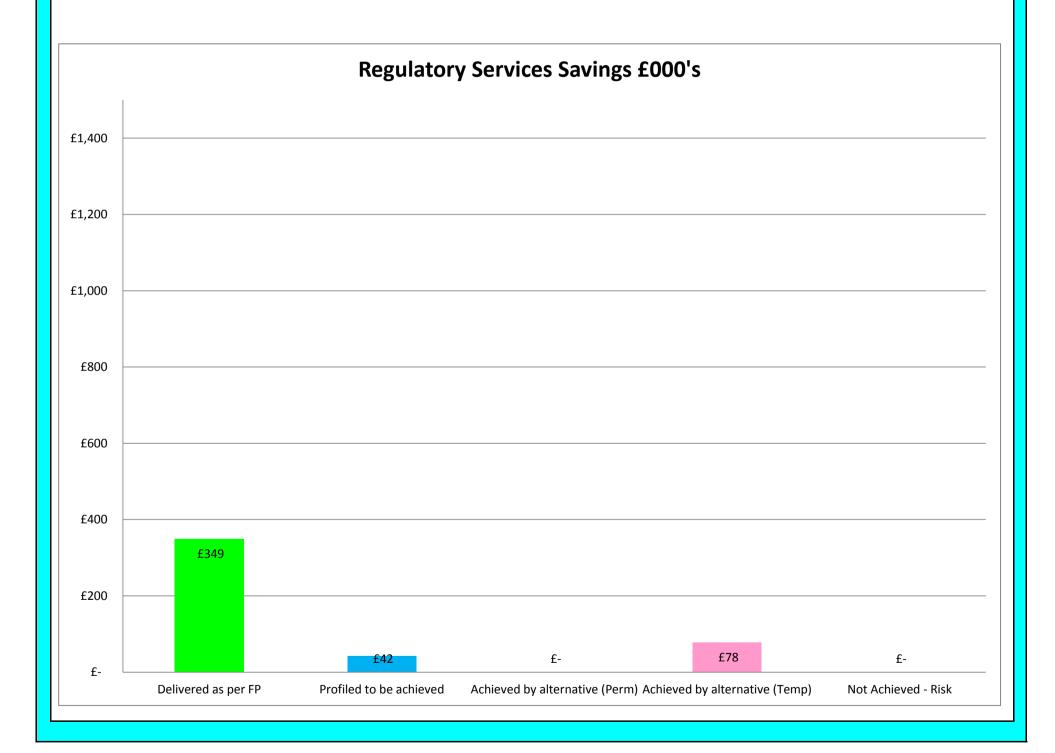

| FINANCIAL PLAN EFFICIENCY PROGRESS 2017/18                       |       |           |             |             |             | Appendix 4 |
|------------------------------------------------------------------|-------|-----------|-------------|-------------|-------------|------------|
| REGULATORY SERVICES                                              |       |           |             |             |             |            |
| Savings:                                                         |       |           |             |             |             |            |
|                                                                  | £'000 | Delivered | Profiled to | Achieved    | Achieved    | Not        |
|                                                                  |       | as per FP | be          | by          | by          | Achieved   |
|                                                                  |       |           | achieved    | alternative | alternative |            |
|                                                                  |       |           |             | (Perm)      | (Temp)      |            |
| Regulated Bus Fares                                              | 58    |           |             |             | 58          |            |
| Planning Fee Income                                              | 135   | 135       |             |             |             |            |
| Register new properties                                          | 22    |           | 22          |             |             |            |
| Joint-Venture Assessors service with Dumfries & Galloway Council | 10    |           |             |             | 10          |            |
| Charge for Pre-Planning advice                                   | 10    |           |             |             | 10          |            |
| Review of Statutory Services & Service Directorate               | 234   | 214       | 20          |             |             |            |
|                                                                  | 469   | 349       | 42          | 0           | 78          | 0          |